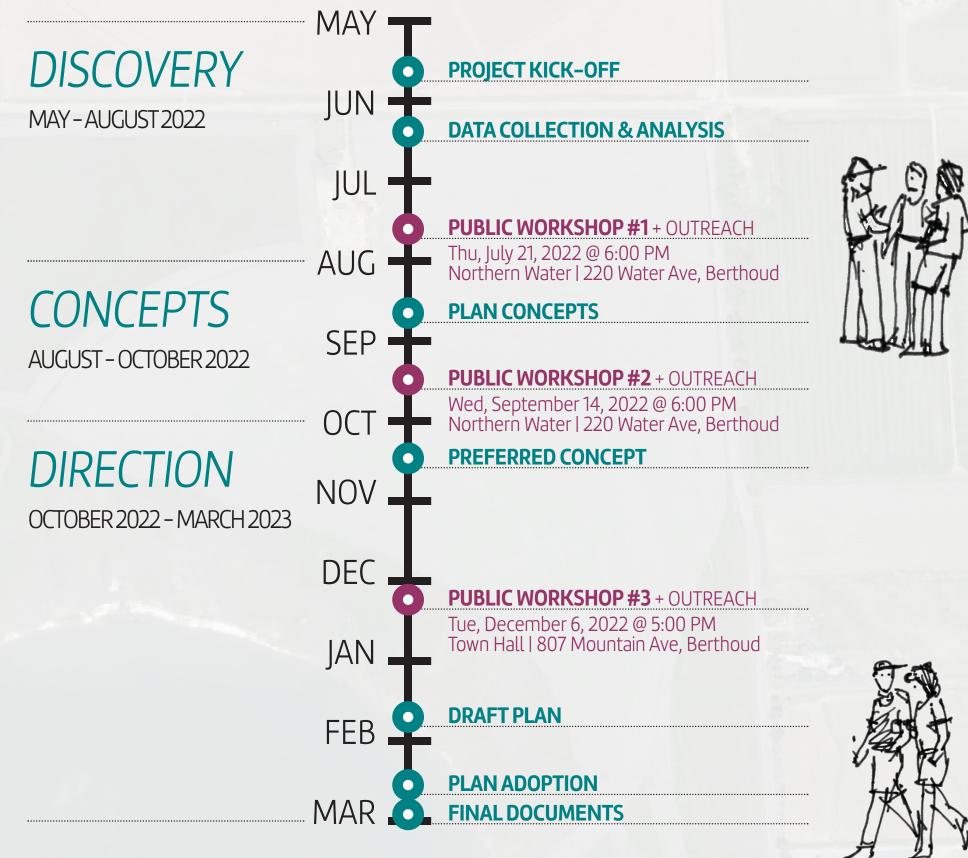

- development
- · Connectivity
- · Multimodal transportation
- **Streetscapes**
- · Signage
- · Landscaping
- Parks and open space

The final product – the 2022 1st Street Corridor Plan - will provide the Town of Berthoud with a roadmap for accomplishing community planning objectives along the 1st Street corridor for many years to come.

The Town's 2021 Comprehensive Plan recommended an Innovation District along 1st Street, which is intended to be a distinct business district strategically designed to attract, retain, and cultivate talent in a variety of industries, from creativity, makers, and startups to technology, research, and development. The 1st Street Corridor Plan will further articulate the desired character and function of the corridor planning area.



## **Project Schedule**



## Stay informed!

Please use the link below or QR code on the right to access the project website. There you can obtain additional project information, find out about upcoming meetings, access meeting summaries, and review draft documents as they become available. We encourage you to use the "Contact Us" page to get in touch with a member of the project team should you have any questions, comments, or suggestions or require more information concerning the project.



PROJECT WEBSITE www.plan-tools.com/Projects/PlanBerthoud