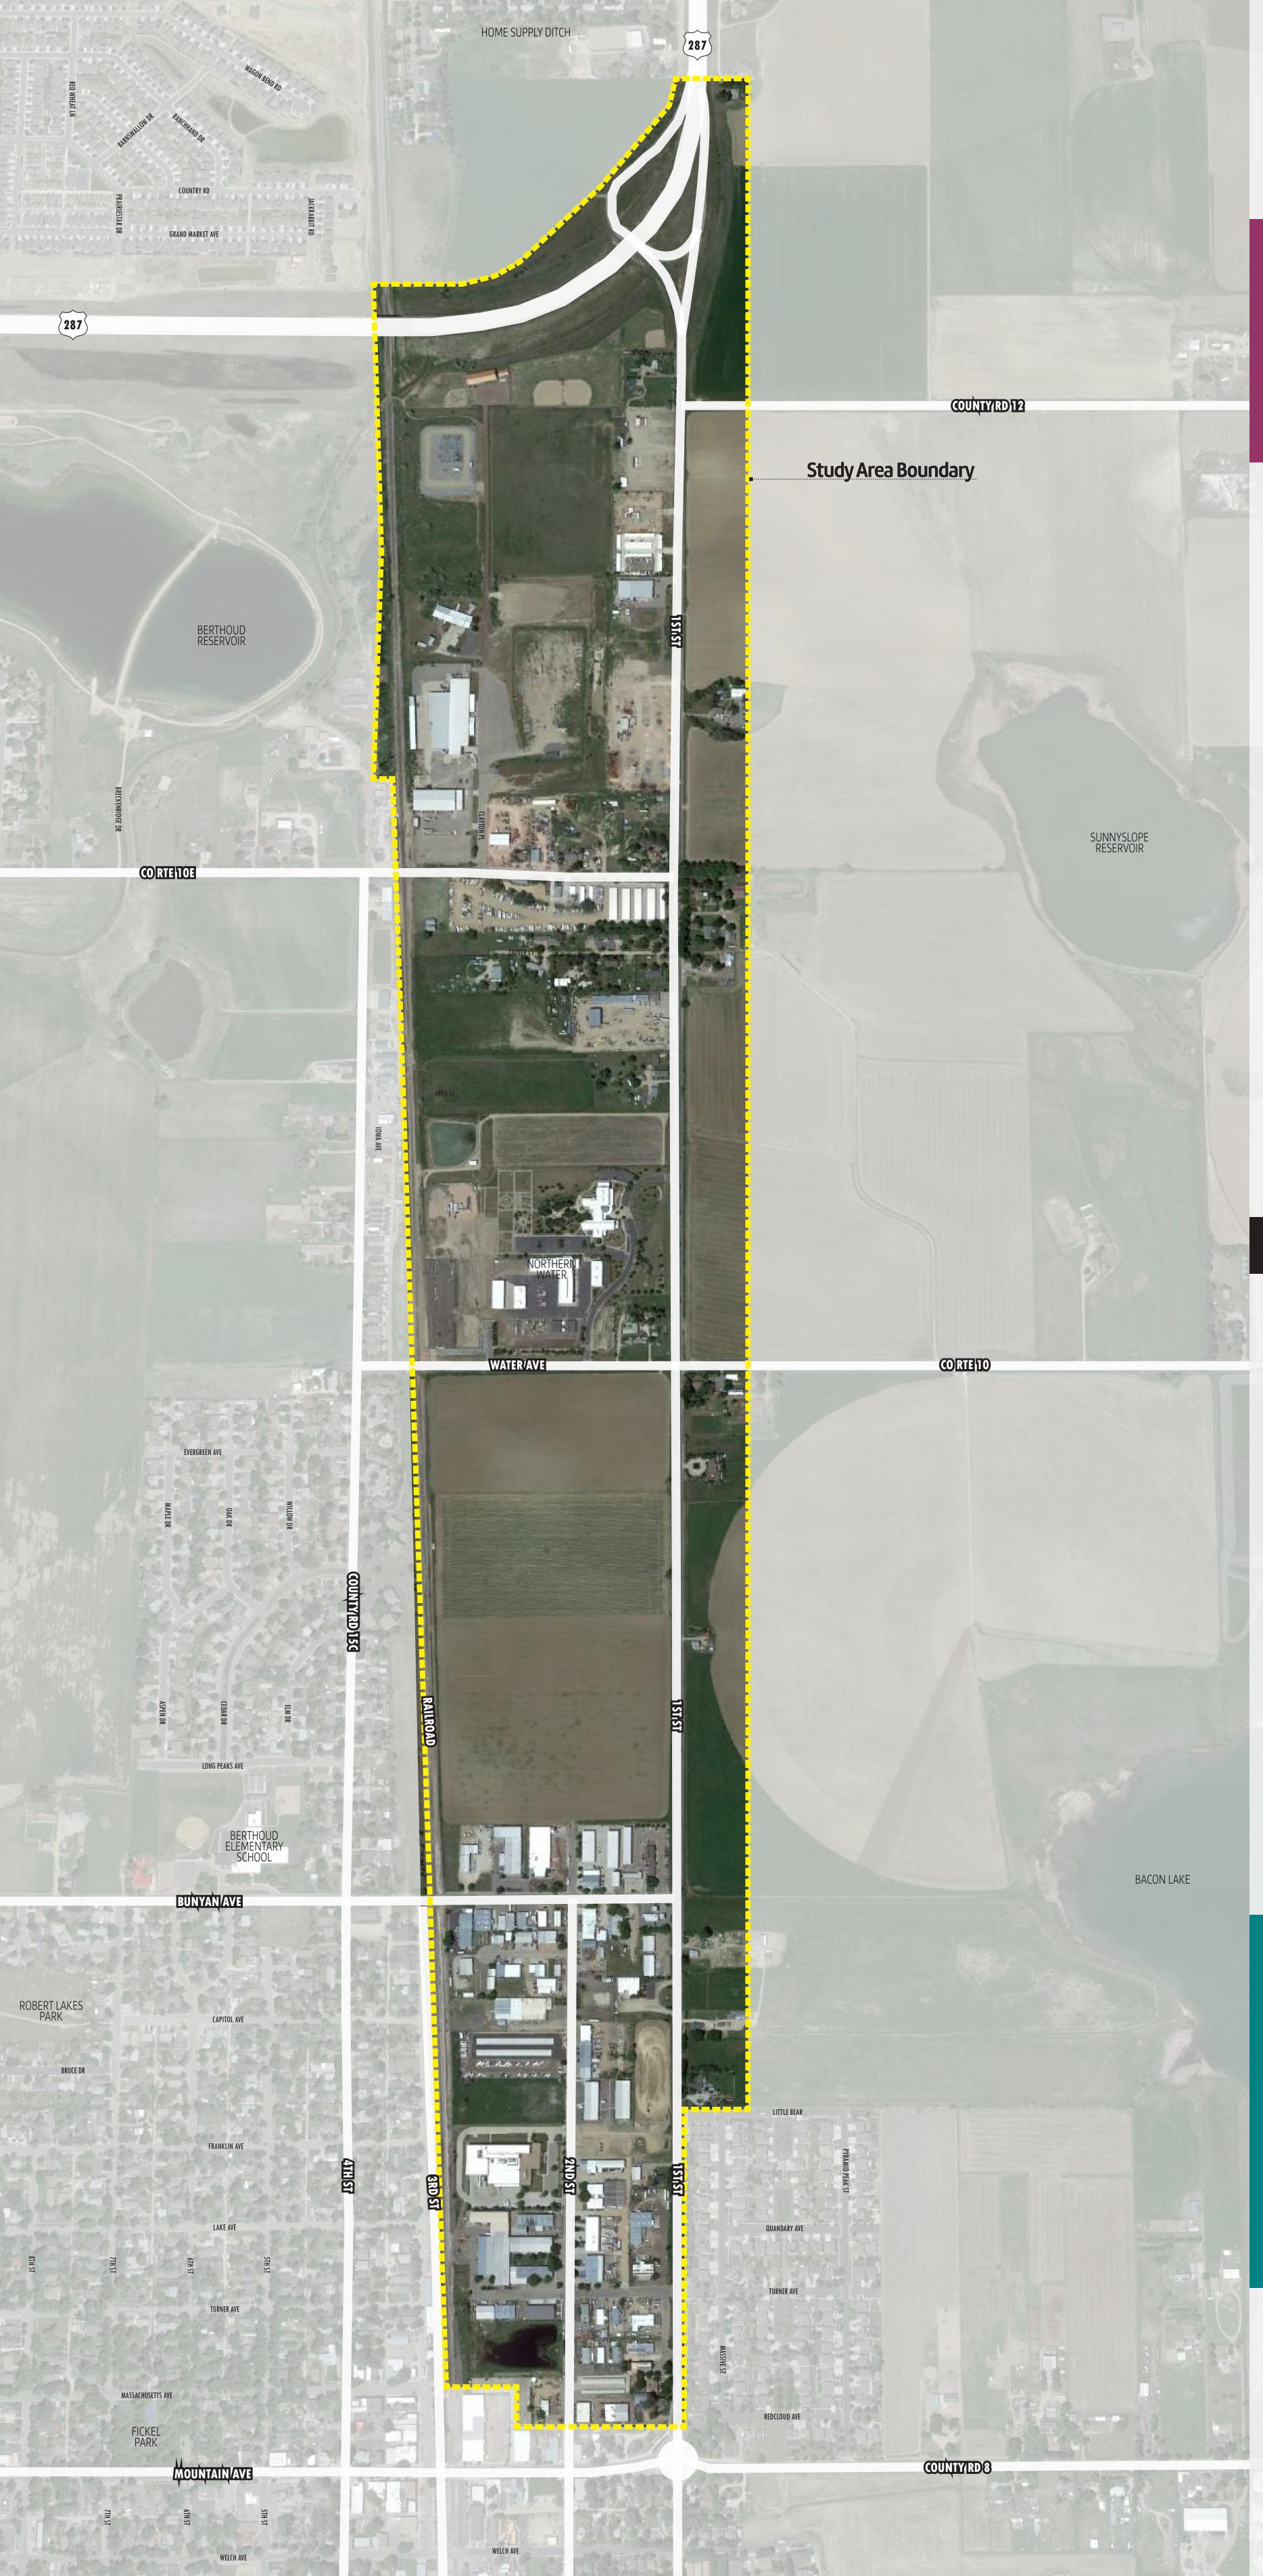

## 1st STREET CORRIDOR PLAN

TOWN OF BERTHOUD, COLORADO

The purpose of this project is to identify present and future needs and opportunities of the 1st Street Corridor and establish design preferences and strategic priorities.

The 1st Street Corridor extends between Mountain Avenue and US 287. The plan will provide a vision and set of goals for guiding the growth, development, redevelopment, and design of the corridor planning area.